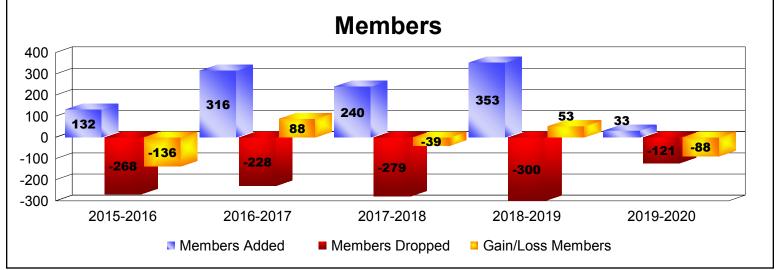

District LC 5

As of December 2019 Cumulative

| Year      | New<br>Clubs | Dropped<br>Clubs | Gain/<br>Loss<br>Clubs | New<br>Members | Charter<br>Members | Reinstate<br>Members | Transfer<br>Members | Total<br>Member<br>Added | Total<br>Members<br>Dropped | Gain/<br>Loss<br>Members |
|-----------|--------------|------------------|------------------------|----------------|--------------------|----------------------|---------------------|--------------------------|-----------------------------|--------------------------|
| 2015-2016 | 0            | 0                | 0                      | 122            | 3                  | 6                    | 1                   | 132                      | -268                        | -136                     |
| 2016-2017 | 3            | -1               | 2                      | 222            | 76                 | 6                    | 12                  | 316                      | -228                        | 88                       |
| 2017-2018 | 1            | -3               | -2                     | 177            | 35                 | 11                   | 17                  | 240                      | -279                        | -39                      |
| 2018-2019 | 2            | -5               | -3                     | 266            | 58                 | 12                   | 17                  | 353                      | -300                        | 53                       |
| 2019-2020 | 0            | -4               | -4                     | 25             | 2                  | 3                    | 3                   | 33                       | -121                        | -88                      |
| Average   | 1            | -3               | -1                     | 162            | 35                 | 8                    | 10                  | 215                      | -239                        | -24                      |