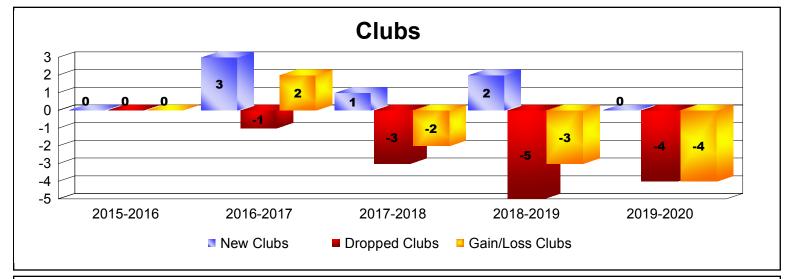

District LC 5

As of December 2019 Cumulative

| Year      | New<br>Clubs | Dropped<br>Clubs | Gain/<br>Loss<br>Clubs | New<br>Members | Charter<br>Members | Reinstate<br>Members | Transfer<br>Members | Total<br>Member<br>Added | Total<br>Members<br>Dropped | Gain/<br>Loss<br>Members |
|-----------|--------------|------------------|------------------------|----------------|--------------------|----------------------|---------------------|--------------------------|-----------------------------|--------------------------|
| 2015-2016 | 0            | 0                | 0                      | 122            | 3                  | 6                    | 1                   | 132                      | -268                        | -136                     |
| 2016-2017 | 3            | -1               | 2                      | 222            | 76                 | 6                    | 12                  | 316                      | -228                        | 88                       |
| 2017-2018 | 1            | -3               | -2                     | 177            | 35                 | 11                   | 17                  | 240                      | -279                        | -39                      |
| 2018-2019 | 2            | -5               | -3                     | 266            | 58                 | 12                   | 17                  | 353                      | -300                        | 53                       |
| 2019-2020 | 0            | -4               | -4                     | 25             | 2                  | 3                    | 3                   | 33                       | -121                        | -88                      |
| Average   | 1            | -3               | -1                     | 162            | 35                 | 8                    | 10                  | 215                      | -239                        | -24                      |